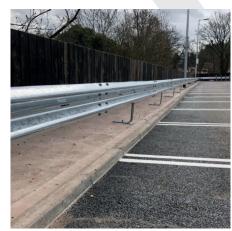

### SPECIALIST PARAPETS

Designed to safely contain and redirect vehicle strikes on Bridges, our range of Parapets are EN: 1317 compliant along with a suite of bespoke options also available. Manufactured from high grade steels and hot dip galvanised to BS EN ISO 1461 we provide strong, robust and maintenance free parapets.