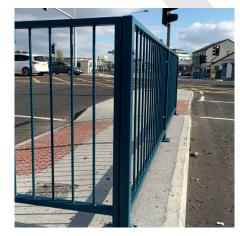

## **Pedestrian Guard Rails**

Ideal for quick installation and repairs. Available in 2.0m panels with either a solid or vision gap infill, they are BS: 7818 compliant.

We can supply class 2 & 3 systems, up to P4 Parapets.