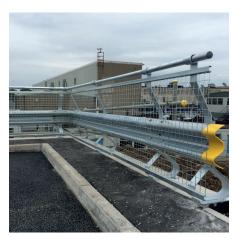

## **Pedestrian Guard Rails**

Ideal for quick installation and repairs. Available in 2.0m panels with either a solid or vision gap infill, they are BS: 7818 compliant.

We can supply class 2 & 3 systems, up to P4 Parapets.