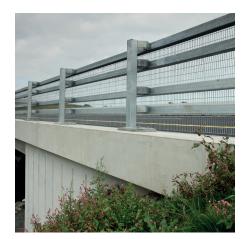

### SPECIALIST PARAPETS

Designed to safely contain and redirect vehicle strikes on Bridges, our range of Parapets are EN: 1317 compliant along with a suite of bespoke options also available. Manufactured from high grade steels and hot dip galvanised to BS EN ISO 1461 we provide strong, robust and maintenance free parapets.