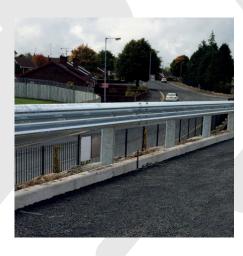

### SPECIALIST PARAPETS

Designed to safely contain and redirect vehicle strikes on Bridges, our range of Parapets are EN: 1317 compliant along with a suite of bespoke options also available. Manufactured from high grade steels and hot dip galvanised to BS EN ISO 1461 we provide strong, robust and maintenance free parapets.