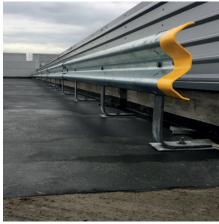

### **SAFETY BARRIERS**

Cost effective protection to buildings and hazards within industrial, car park and commercial applications. Available in single and double height systems, with a selection of posts and end caps, we provide robust solutions.

# THE PROTEK RANGE

With a range of 6 safety systems to choose from, we have the ability to provide barrier solutions that give the correct optimum level of protection, whilst catering for the unique site requirements of each individual client project.