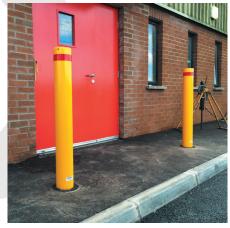

#### **BOLLARDS**

Our range of bollards are suitable for commercial, industrial and public realm applications, with a

choice of stainless steel, powder coated and galvanised steel available ex-stock.