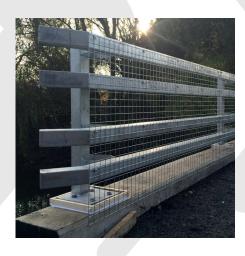

### SPECIALIST PARAPETS

Designed to safely contain and redirect vehicle strikes on Bridges, our range of Parapets are EN: 1317 compliant along with a suite of bespoke options also available. Manufactured from high grade steels and hot dip galvanised to BS EN ISO 1461 we provide strong, robust and maintenance free parapets.