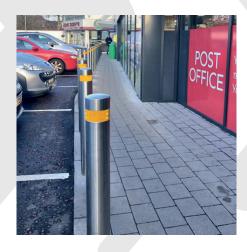

#### **BOLLARDS**

Our range of bollards are suitable for commercial, industrial and public realm applications, with a

choice of stainless steel, powder coated and galvanised steel available ex-stock.