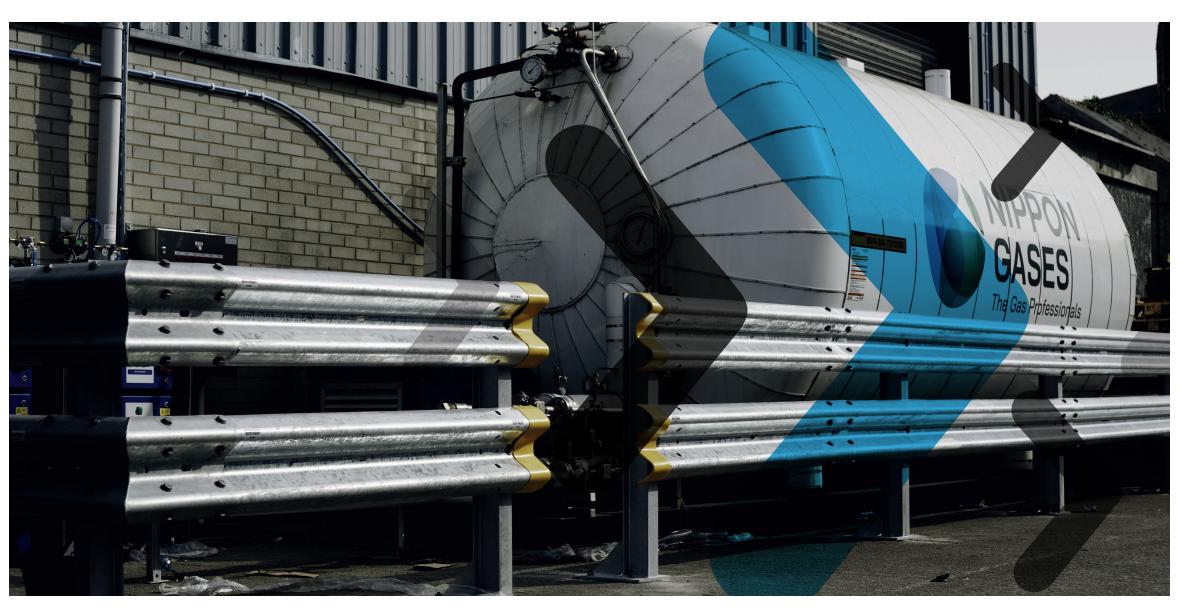

### **SAFETY BARRIERS**

Cost effective protection to buildings and hazards within industrial, car park and commercial applications. Available in single and double height systems, with a selection of posts and end caps, we provide robust solutions.