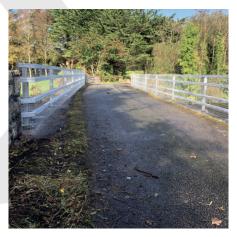

### SPECIALIST PARAPETS

Designed to safely contain and redirect vehicle strikes on Bridges, our range of Parapets are EN: 1317 compliant along with a suite of bespoke options also available. Manufactured from high grade steels and hot dip galvanised to BS EN ISO 1461 we provide strong, robust and maintenance free parapets.