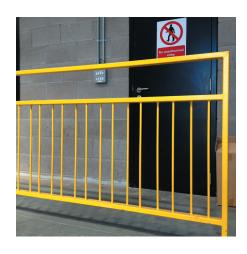

## **Pedestrian Guard Rails**

Ideal for quick installation and repairs. Available in 2.0m panels with either a solid or vision gap infill, they are BS: 7818 compliant.

We can supply class 2 & 3 systems, up to P4 Parapets.