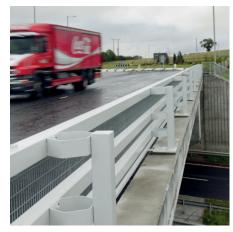

### SPECIALIST PARAPETS

Designed to safely contain and redirect vehicle strikes on Bridges, our range of Parapets are EN: 1317 compliant along with a suite of bespoke options also available. Manufactured from high grade steels and hot dip galvanised to BS EN ISO 1461 we provide strong, robust and maintenance free parapets.