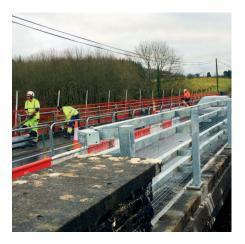

### SPECIALIST PARAPETS

Designed to safely contain and redirect vehicle strikes on Bridges, our range of Parapets are EN: 1317 compliant along with a suite of bespoke options also available. Manufactured from high grade steels and hot dip galvanised to BS EN ISO 1461 we provide strong, robust and maintenance free parapets.