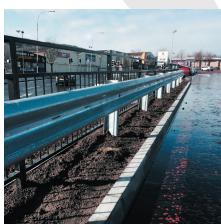

### SPECIALIST PARAPETS

Designed to safely contain and redirect vehicle strikes on Bridges, our range of Parapets are EN: 1317 compliant along with a suite of bespoke options also available. Manufactured from high grade steels and hot dip galvanised to BS EN ISO 1461 we provide strong, robust and maintenance free parapets.