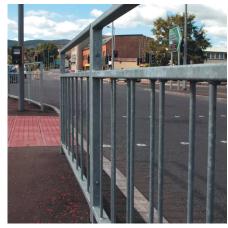

## **Pedestrian Guard Rails**

Ideal for quick installation and repairs. Available in 2.0m panels with either a solid or vision gap infill, they are BS: 7818 compliant.

We can supply class 2 & 3 systems, up to P4 Parapets.