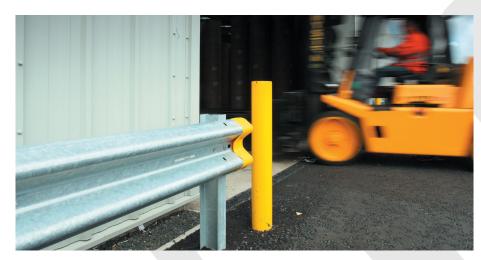

### **SAFETY BARRIERS**

Cost effective protection to buildings and hazards within industrial, car park and commercial applications. Available in single and double height systems, with a selection of posts and end caps, we provide robust solutions.

# THE PROTEK RANGE

With a range of 6 safety systems to choose from, we have the ability to provide barrier solutions that give the correct optimum level of protection, whilst catering for the unique site requirements of each individual client project.