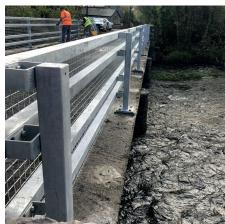

### SPECIALIST PARAPETS

Designed to safely contain and redirect vehicle strikes on Bridges, our range of Parapets are EN: 1317 compliant along with a suite of bespoke options also available. Manufactured from high grade steels and hot dip galvanised to BS EN ISO 1461 we provide strong, robust and maintenance free parapets.