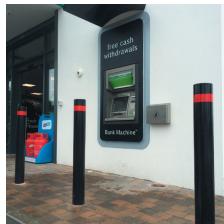

#### **BOLLARDS**

Our range of bollards are suitable for commercial, industrial and public realm applications, with a

choice of stainless steel, powder coated and galvanised steel available ex-stock.