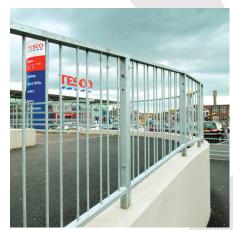

## **Pedestrian Guard Rails**

Ideal for quick installation and repairs. Available in 2.0m panels with either a solid or vision gap infill, they are BS: 7818 compliant.

We can supply class 2 & 3 systems, up to P4 Parapets.