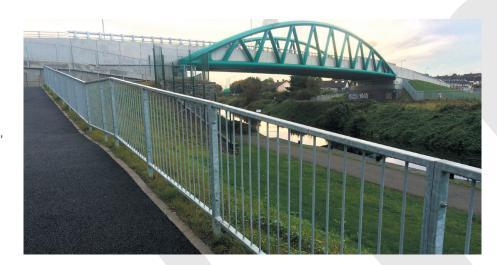

### SPECIALIST PARAPETS

Designed to safely contain and redirect vehicle strikes on Bridges, our range of Parapets are EN: 1317 compliant along with a suite of bespoke options also available. Manufactured from high grade steels and hot dip galvanised to BS EN ISO 1461 we provide strong, robust and maintenance free parapets.