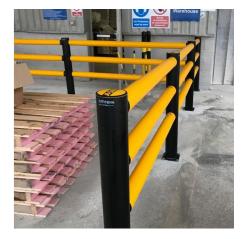

## RACKING PROTECTION

Our racking solutions help protect the physical storage structure but also help mitigate against the overall cost of damage to stock resulting from a potential impact to the racks. Specially designed and engineered to absorb and deflect fork lift strikes, our products are quick and easy to install.