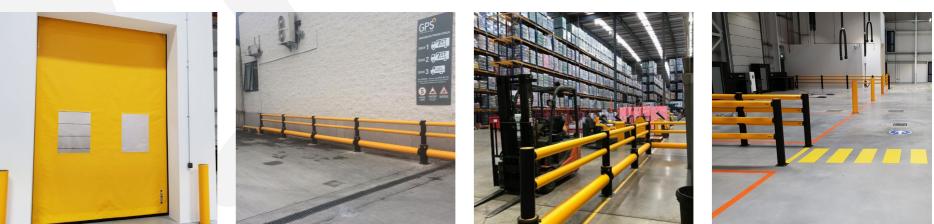

Manufactured with A-Safe's unique iFlex polymer material, our range of workplace safety products allow the railings to absorb and deflect energy from an impact, then reform to the original state. They are engineered for pedestrian walkways, machinery protection, warehousing and manufacturing applications, across all industry sectors.

## PEDESTRIAN & TRAFFIC SEGREGATION

Our Railings and Barriers offer physical protection between people and workplace vehicles, such as fork lift trucks. We help segregate and guide staff in areas of high risk within the workplace to ensure the safe movement of staff and goods.

## RACKING PROTECTION

Our racking solutions help protect the physical storage structure but also help mitigate against the overall cost of damage to stock resulting from a potential impact to the racks. Specially designed and engineered to absorb and deflect fork lift strikes, our products are quick and easy to install.