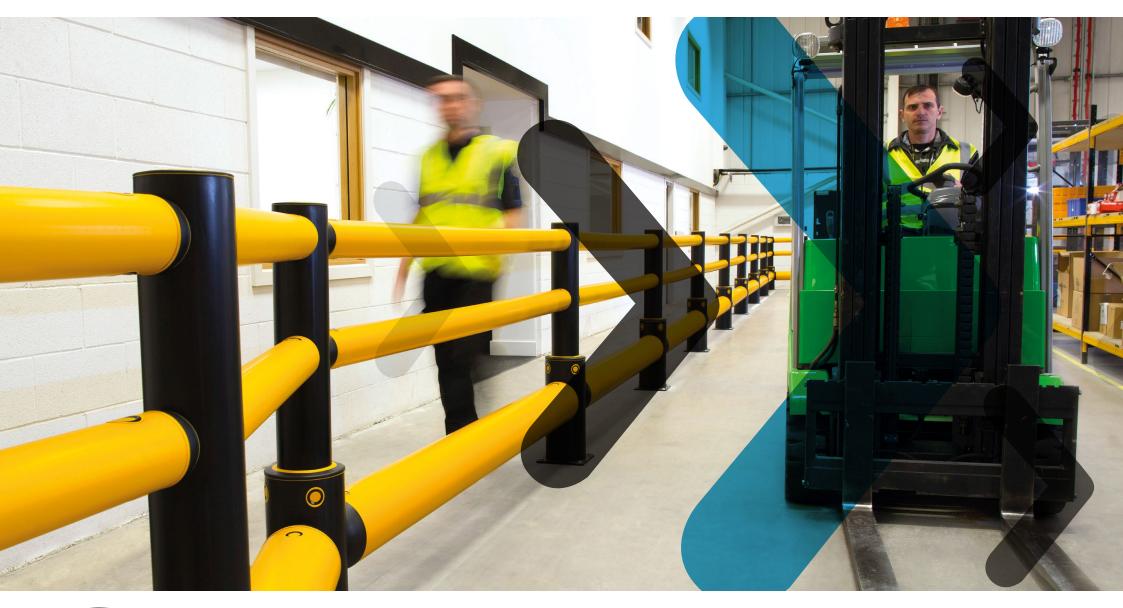

## PEDESTRIAN & TRAFFIC SEGREGATION

Our Railings and Barriers offer physical protection between people and workplace vehicles, such as fork lift trucks. We help segregate and guide staff in areas of high risk within the workplace to ensure the safe movement of staff and goods.

#### WORKPLACE SAFETY