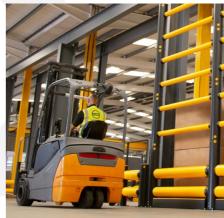

## RACKING PROTECTION

Our racking solutions help protect the physical storage structure but also help mitigate against the overall cost of damage to stock resulting from a potential impact to the racks. Specially designed and engineered to absorb and deflect fork lift strikes, our products are quick and easy to install.