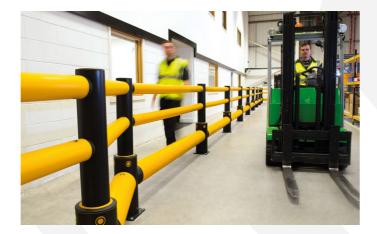

## PEDESTRIAN & TRAFFIC SEGREGATION

Our Railings and Barriers offer physical protection between people and workplace vehicles, such as fork lift trucks. We help segregate and guide staff in areas of high risk within the workplace to ensure the safe movement of staff and goods.

#### WORKPLACE SAFETY