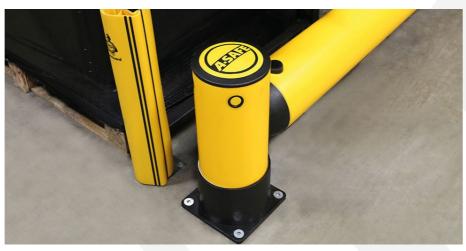

Manufactured with A-Safe's unique iFlex polymer material, our range of workplace safety products allow the railings to absorb and deflect energy from an impact, then reform to the original state. They are engineered for pedestrian walkways, machinery protection, warehousing and manufacturing applications, across all industry sectors.

# **BUILDING & MACHINE PROTECTION**

We provide robust protection to machines, equipment and physical building infrastructure, with our barriers being engineered to withstand repeated high impact strikes, preventing damage to assets and reducing repair and maintenance costs long term.