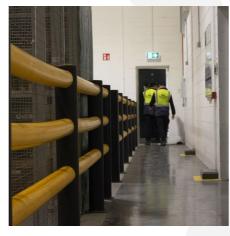

## WITH YOU EVERY STEP

We work alongside our clients in delivering world class safety improvements. Our experienced teams provide a full service approach, ensuring we are with you every step.

1. Site survey – our field based project managers visit and survey your facility.

2. Engineered solution – our technical team calculate & design the optimum safety solution.

3. Technical approval – our CAD/Commercial team provide drawings and costings for client approval.

4. Site installation – our project installation teams fulfil the workplace safety improvements and complete the work on-site.