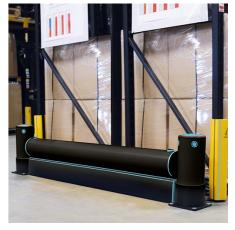

## RACKING PROTECTION

Our racking solutions help protect the physical storage structure but also help mitigate against the overall cost of damage to stock resulting from a potential impact to the racks. Specially designed and engineered to absorb and deflect fork lift strikes, our products are quick and easy to install.