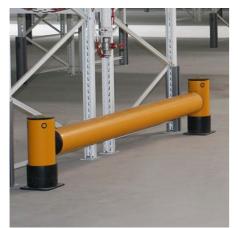

## PEDESTRIAN & TRAFFIC SEGREGATION

Our Railings and Barriers offer physical protection between people and workplace vehicles, such as fork lift trucks. We help segregate and guide staff in areas of high risk within the workplace to ensure the safe movement of staff and goods.

## RACKING PROTECTION

Our racking solutions help protect the physical storage structure but also help mitigate against the overall cost of damage to stock resulting from a potential impact to the racks. Specially designed and engineered to absorb and deflect fork lift strikes, our products are quick and easy to install.