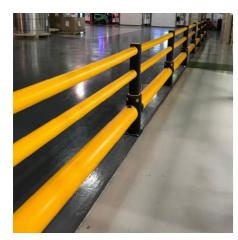

# **BUILDING & MACHINE PROTECTION**

We provide robust protection to machines, equipment and physical building infrastructure, with our barriers being engineered to withstand repeated high impact strikes, preventing damage to assets and reducing repair and maintenance costs long term.

## RACKING PROTECTION

Our racking solutions help protect the physical storage structure but also help mitigate against the overall cost of damage to stock resulting from a potential impact to the racks. Specially designed and engineered to absorb and deflect fork lift strikes, our products are quick and easy to install.