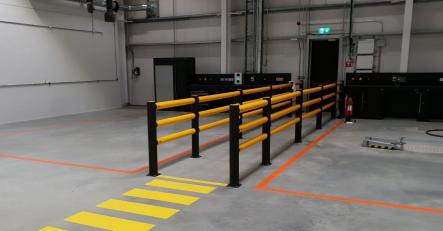

## PEDESTRIAN & TRAFFIC SEGREGATION

Our Railings and Barriers offer physical protection between people and workplace vehicles, such as fork lift trucks. We help segregate and guide staff in areas of high risk within the workplace to ensure the safe movement of staff and goods.