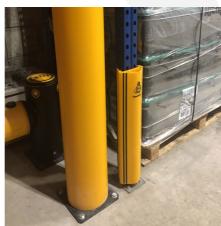

## RACKING PROTECTION

Our racking solutions help protect the physical storage structure but also help mitigate against the overall cost of damage to stock resulting from a potential impact to the racks. Specially designed and engineered to absorb and deflect fork lift strikes, our products are quick and easy to install.