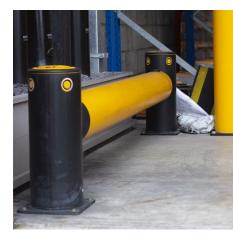

## PEDESTRIAN & TRAFFIC SEGREGATION

Our Railings and Barriers offer physical protection between people and workplace vehicles, such as fork lift trucks. We help segregate and guide staff in areas of high risk within the workplace to ensure the safe movement of staff and goods.

## RACKING PROTECTION

Our racking solutions help protect the physical storage structure but also help mitigate against the overall cost of damage to stock resulting from a potential impact to the racks. Specially designed and engineered to absorb and deflect fork lift strikes, our products are quick and easy to install.