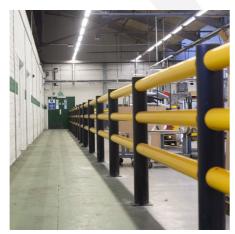

## PEDESTRIAN & TRAFFIC SEGREGATION

Our Railings and Barriers offer physical protection between people and workplace vehicles, such as fork lift trucks. We help segregate and guide staff in areas of high risk within the workplace to ensure the safe movement of staff and goods.

Manufactured with A-Safe's unique iFlex polymer material, our range of workplace safety products allow the railings to absorb and deflect energy from an impact, then reform to the original state. They are engineered for pedestrian walkways, machinery protection, warehousing and manufacturing applications, across all industry sectors.