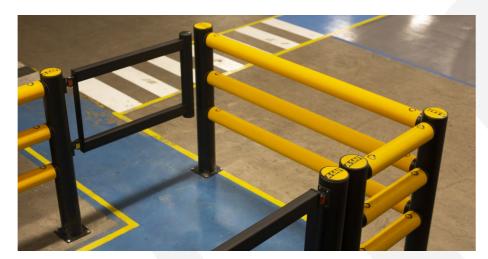

## PEDESTRIAN & TRAFFIC SEGREGATION

Our Railings and Barriers offer physical protection between people and workplace vehicles, such as fork lift trucks. We help segregate and guide staff in areas of high risk within the workplace to ensure the safe movement of staff and goods.