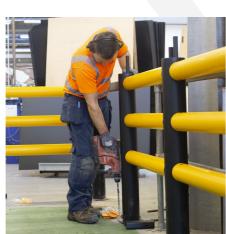

## PEDESTRIAN & TRAFFIC SEGREGATION

Our Railings and Barriers offer physical protection between people and workplace vehicles, such as fork lift trucks. We help segregate and guide staff in areas of high risk within the workplace to ensure the safe movement of staff and goods.