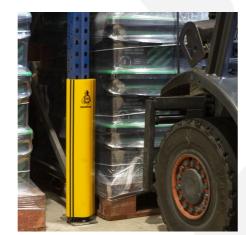

## RACKING PROTECTION

Our racking solutions help protect the physical storage structure but also help mitigate against the overall cost of damage to stock resulting from a potential impact to the racks. Specially designed and engineered to absorb and deflect fork lift strikes, our products are quick and easy to install.