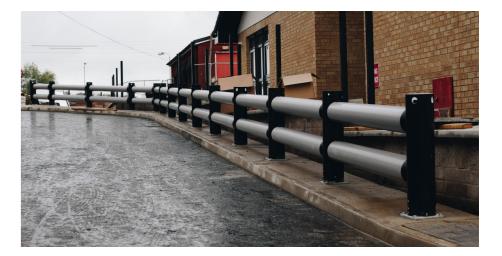

## PEDESTRIAN & TRAFFIC SEGREGATION

Our Railings and Barriers offer physical protection between people and workplace vehicles, such as fork lift trucks. We help segregate and guide staff in areas of high risk within the workplace to ensure the safe movement of staff and goods.