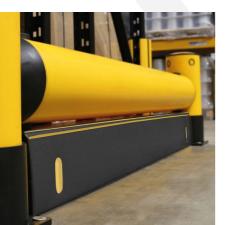

## RACKING PROTECTION

Our racking solutions help protect the physical storage structure but also help mitigate against the overall cost of damage to stock resulting from a potential impact to the racks. Specially designed and engineered to absorb and deflect fork lift strikes, our products are quick and easy to install.